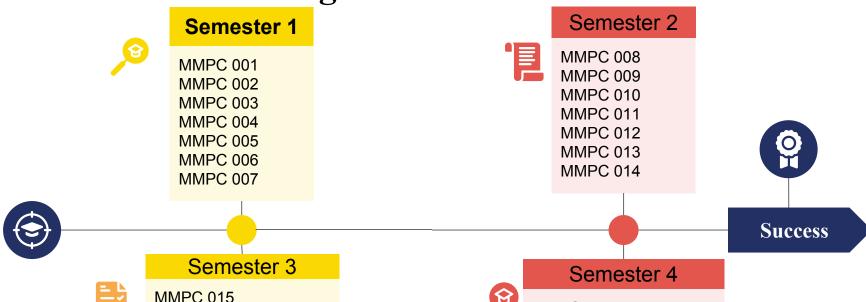

| <b>⊘</b> | Course code      |                   | Course Title                         | Credit<br>Weightage |
|----------|------------------|-------------------|--------------------------------------|---------------------|
| <b>⊘</b> | MMPC-001         |                   | Management Functions And Behaviour   | 4                   |
| <b>⊘</b> | MMPC -002        | o <mark>dl</mark> | Management Of Human Resources        | 4                   |
| <b>⊘</b> | MMPC -003        | <b>⟨</b> Þ        | Business Environment                 | 4                   |
| <b>Ø</b> | <i>MMPC -004</i> |                   | Accounting For Managers(New)         | 4                   |
| <b>⊘</b> | MMPC -005        |                   | Management Of Machines And Materials | 4                   |
| <b>©</b> | MMPC -006        | <b>5</b> 51       | Marketing For Managers               | 4                   |
| <b>Ø</b> | MMPC-007         |                   | Business Communication (New)         | 4                   |

| <b>©</b> | Course code |              | Course Title                                      | Credit<br>Weightage |
|----------|-------------|--------------|---------------------------------------------------|---------------------|
| <        | MMPC -008   |              | Information Systems For Managers                  | 4                   |
| <b>⊘</b> | MMPC -009   | <u>6</u> 91  | Quantitative Analysis For Managerial Applications | 4                   |
| <b>⊘</b> | MMPC-010    | <b>₩</b>     | Managerial Economics                              | 4                   |
| <b>Ø</b> | MMPC-011    | <u>~</u>     | Social Process and Behavioural Issues             | 4                   |
| <b>②</b> | MMPC-012    | ) <u>\$1</u> | Strategic Management                              | 4                   |
| <b>©</b> | MMPC-013    | <u> </u>     | Business Laws (New)                               | 4                   |
| <b>Ø</b> | MMPC-014    |              | Financial Management                              | 4                   |

| <b>Ø</b> | Course code |            | Course Title                                                                | Credit<br>Weightage |
|----------|-------------|------------|-----------------------------------------------------------------------------|---------------------|
| <b>⊘</b> |             |            | CORE COURSES                                                                |                     |
| <b>⊘</b> | MMPC -015   | <b>9</b> = | Research Methodology for Management Decisions                               | 4                   |
| <b>⊘</b> | MMPC -016   | 8          | International Business Management                                           | 4                   |
| <b>⊘</b> | MMPP-001    | <u></u>    | Project Course                                                              | 8                   |
| <b>②</b> |             | 食当         | Specialisation Courses (any 4 from any one of the areas of specialisation): |                     |
| <b>Ø</b> |             | 3=         |                                                                             | 4                   |
| •        |             |            |                                                                             | 4                   |
| <b>©</b> |             | <b>⟨</b> Þ |                                                                             | 4                   |
| <b>©</b> |             | 151<br>182 |                                                                             | 4                   |