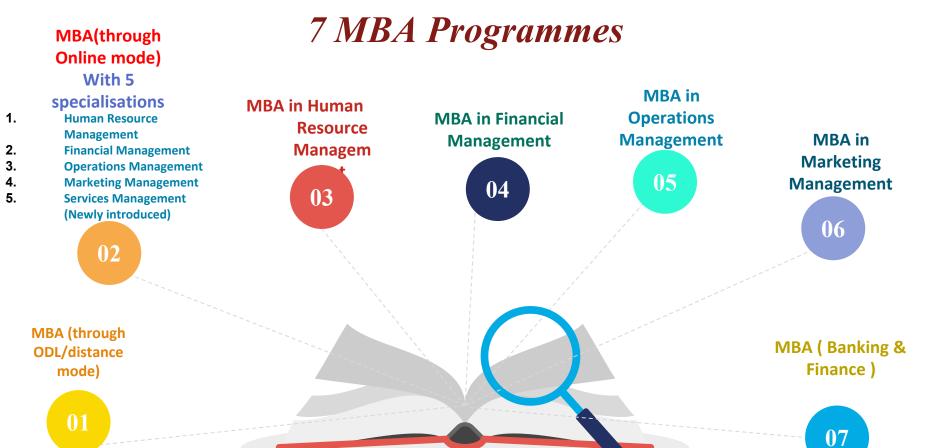

# MBA PROGRAM MES

Prof. Nayantara Padhi School of Management Studies IGNOU

# List of Area-wise Specialization Courses (7 Courses to be selected, four in 3<sup>rd</sup> and three in 4<sup>th</sup> Semester): HUMAN RESOURCE MANAGEMENT SPECIALISATION

| Course code | Course Title                                  |  |  |  |
|-------------|-----------------------------------------------|--|--|--|
| MMPH-001    | Organisational Design, Development and Change |  |  |  |
| MMPH-002    | Human Resource Development                    |  |  |  |
| MMPH-003    | Human Resource Planning                       |  |  |  |
| MMPH-004    | Industrial Relations                          |  |  |  |
| MMPH-005    | Managing Change in Organisations              |  |  |  |
| MMPH-006    | Organisational Dynamics                       |  |  |  |
| MMPH-007    | Compensation and Reward Management            |  |  |  |
| MMPH-008    | Labour Laws                                   |  |  |  |
| MMPH-009    | International Human Resource Management       |  |  |  |

# List of Area-wise Specialization Courses (7 Courses to be selected, four in 3<sup>rd</sup> and three in 4<sup>th</sup> Semester); FINANCIAL MANAGEMENT SPECIALISATION

| Course code | Course Title                               |  |  |  |
|-------------|--------------------------------------------|--|--|--|
| MMPF-001    | Working Capital Management                 |  |  |  |
| MMPF-002    | Capital Investment and Financing Decision  |  |  |  |
| MMPF-003    | Management Control Systems                 |  |  |  |
| MMPF-006    | Management of Financial Services           |  |  |  |
| MMPF-007    | Equity Markets                             |  |  |  |
| MMPF-004    | Security Analysis and Portfolio Management |  |  |  |
| MMPF-005    | International Financial Management         |  |  |  |
| MMPF-008    | Equity Derivatives                         |  |  |  |
| MMPF-009    | Commodity Markets                          |  |  |  |
| MMPF-010    | Currency and Debt Markets                  |  |  |  |
| MMPF-011    | Management of Insurance Services           |  |  |  |

# List of Area-wise Specialization Courses (7 Courses to be selected, four in 3<sup>rd</sup> and three in 4<sup>th</sup> Semester) OPERATIONS MANAGEMENT SPECIALISATION

| Course code | Course Title                          |  |  |  |
|-------------|---------------------------------------|--|--|--|
| MMPO-001    | Operations Research                   |  |  |  |
| MMPO-002    | Project Management                    |  |  |  |
| MMPO-003    | Production/ Operations Management     |  |  |  |
| MMPO-005    | Logistics and Supply Chain Management |  |  |  |
| MMPO-004    | Management Information System         |  |  |  |
| MMPO-006    | Material Management                   |  |  |  |
| MMPO-507    | Maintenance Management                |  |  |  |
| MMPO-508    | Management of R&D and Innovation      |  |  |  |
| MMPO-509    | International Logistics Management    |  |  |  |

# List of Area-wise Specialization Courses (7 Courses to be selected, four in 3<sup>rd</sup> and three in 4<sup>th</sup> Semester) MARKETING MANAGEMENT SPECIALISATION

| Course code | Course Title                                          |  |  |  |
|-------------|-------------------------------------------------------|--|--|--|
| MMPM-001    | Consumer Behaviour                                    |  |  |  |
| MMPM-002    | Sales Management                                      |  |  |  |
| MMPM-003    | Product Management                                    |  |  |  |
| MMPM-005    | Marketing of Services                                 |  |  |  |
| MMPM-004    | International Marketing                               |  |  |  |
| MMPM-006    | Marketing Research                                    |  |  |  |
| MMPM-008    | Management of Marketing Communication and Advertising |  |  |  |
| MMPM-011    | Rural Marketing                                       |  |  |  |
| MP-012      | Retail Marketing                                      |  |  |  |

# List of Area-wise Specialization Courses (7 Courses to be selected, four in 3<sup>rd</sup> and three in 4<sup>th</sup> Semester) Services Management (New) SPECIALISATION

| Course code | Course Title                          |  |  |  |
|-------------|---------------------------------------|--|--|--|
| MMPH-002    | Human Resource Development            |  |  |  |
| MMPO-005    | Logistics and Supply Chain Management |  |  |  |
| MMPF-006    | Management of Financial Services      |  |  |  |
| MMPM-005    | Marketing of Services                 |  |  |  |
| MMPM-012    | Retail Marketing                      |  |  |  |
| MMPF-012    | Marketing of Financial Services       |  |  |  |
| MMPF-011    | Management of Insurance Services      |  |  |  |

# MBA (Banking & Finance) PROGRAMME